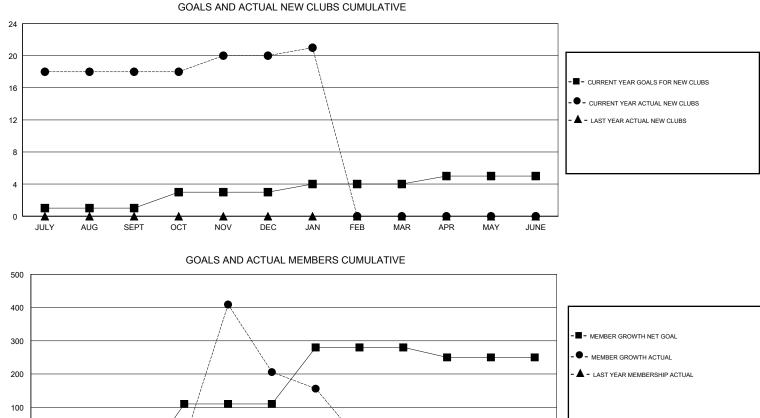

## JAYESH THAKKAR GMT:

| GMT: JAYESH THAKKAR |               |             | LOCATION INDIA |                       |                           | GMT CA                  |                                                    |  |
|---------------------|---------------|-------------|----------------|-----------------------|---------------------------|-------------------------|----------------------------------------------------|--|
| Clubs               |               |             |                | Members               |                           |                         |                                                    |  |
|                     | RESULTS FOR   | R 2017-2018 |                | RESULTS FOR 2017-2018 |                           |                         |                                                    |  |
| QUARTER             | NEW CLUB GOAL | NEW CLUBS   | DROPPED CLUBS  | QUARTER               | MEMBER GROWTH NET<br>GOAL | MEMBER GROWTH<br>ACTUAL | DROPPED<br>MEMBERS ACTUAL<br>(including transfers) |  |
| JULY/AUG/SEPT       | 1             | 18          | 1              | JULY/AUG/SEPT         | -80                       | 445                     | 435                                                |  |
| OCT/NOV/DEC         | 2             | 2           | 3              | OCT/NOV/DEC           | 190                       | 605                     | 325                                                |  |
| JAN/FEB/MAR         | 1             | 1           | 1              | JAN/FEB/MAR           | 170                       | 73                      | 117                                                |  |
| APR/MAY/JUNE        | 1             | 0           | 0              | APR/MAY/JUNE          | -30                       | 0                       | 0                                                  |  |