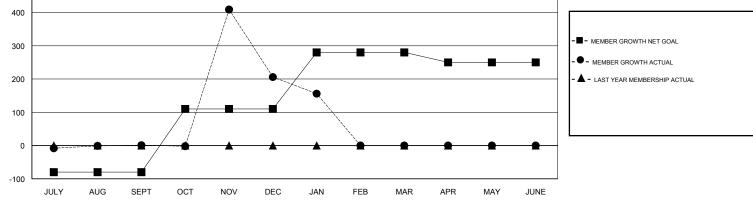

## JAYESH THAKKAR GMT:

| GMT: JAYESH THAKKAR |               |             | LOCATION INDIA |                       |                           | GMT CA                  |                                                    |  |
|---------------------|---------------|-------------|----------------|-----------------------|---------------------------|-------------------------|----------------------------------------------------|--|
| Clubs               |               |             |                | Members               |                           |                         |                                                    |  |
|                     | RESULTS FOR   | R 2017-2018 |                | RESULTS FOR 2017-2018 |                           |                         |                                                    |  |
| QUARTER             | NEW CLUB GOAL | NEW CLUBS   | DROPPED CLUBS  | QUARTER               | MEMBER GROWTH NET<br>GOAL | MEMBER GROWTH<br>ACTUAL | DROPPED<br>MEMBERS ACTUAL<br>(including transfers) |  |
| JULY/AUG/SEPT       | 1             | 18          | 1              | JULY/AUG/SEPT         | -80                       | 445                     | 435                                                |  |
| OCT/NOV/DEC         | 2             | 2           | 3              | OCT/NOV/DEC           | 190                       | 605                     | 325                                                |  |
| JAN/FEB/MAR         | 1             | 1           | 1              | JAN/FEB/MAR           | 170                       | 73                      | 117                                                |  |
| APR/MAY/JUNE        | 1             | 0           | 0              | APR/MAY/JUNE          | -30                       | 0                       | 0                                                  |  |